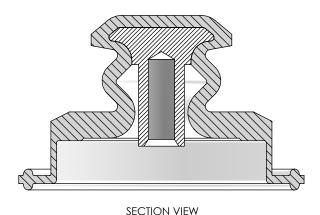

## Replacement Diaphragm for:

OEM Part = PS10

Drawn

Checked

Material: SILICONE with Parylene-N Coating Used on Radial Diaphragm Valve

Date

3-2-2023

|    | Complies with CFR 177.2600         |
|----|------------------------------------|
|    | and Conforms to                    |
|    | USP Class VI Biological Reactivity |
| r, | Tests Section #87 and #88          |