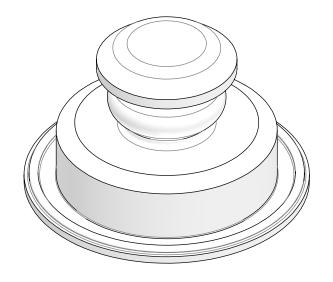

## Replacement Diaphragm for:

OEM Part = PS10

Drawn

Checked

Material: SILICONE with Parylene-N Coating Used on Radial Diaphragm Valve

Date

3-2-2023

|    | Complies with CFR 177.2600         |
|----|------------------------------------|
|    | and Conforms to                    |
|    | USP Class VI Biological Reactivity |
| r, | Tests Section #87 and #88          |