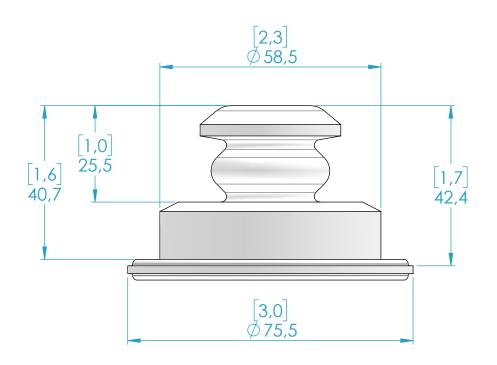

Name

HiP

DD10-SXRD-A

lRev

Size FOOT PRINT DIMENSIONS

FILE NAME: 1500A0005-BASIC-DD10

SCALE: 1:1 UNITS: mm Sheet 1 of 1